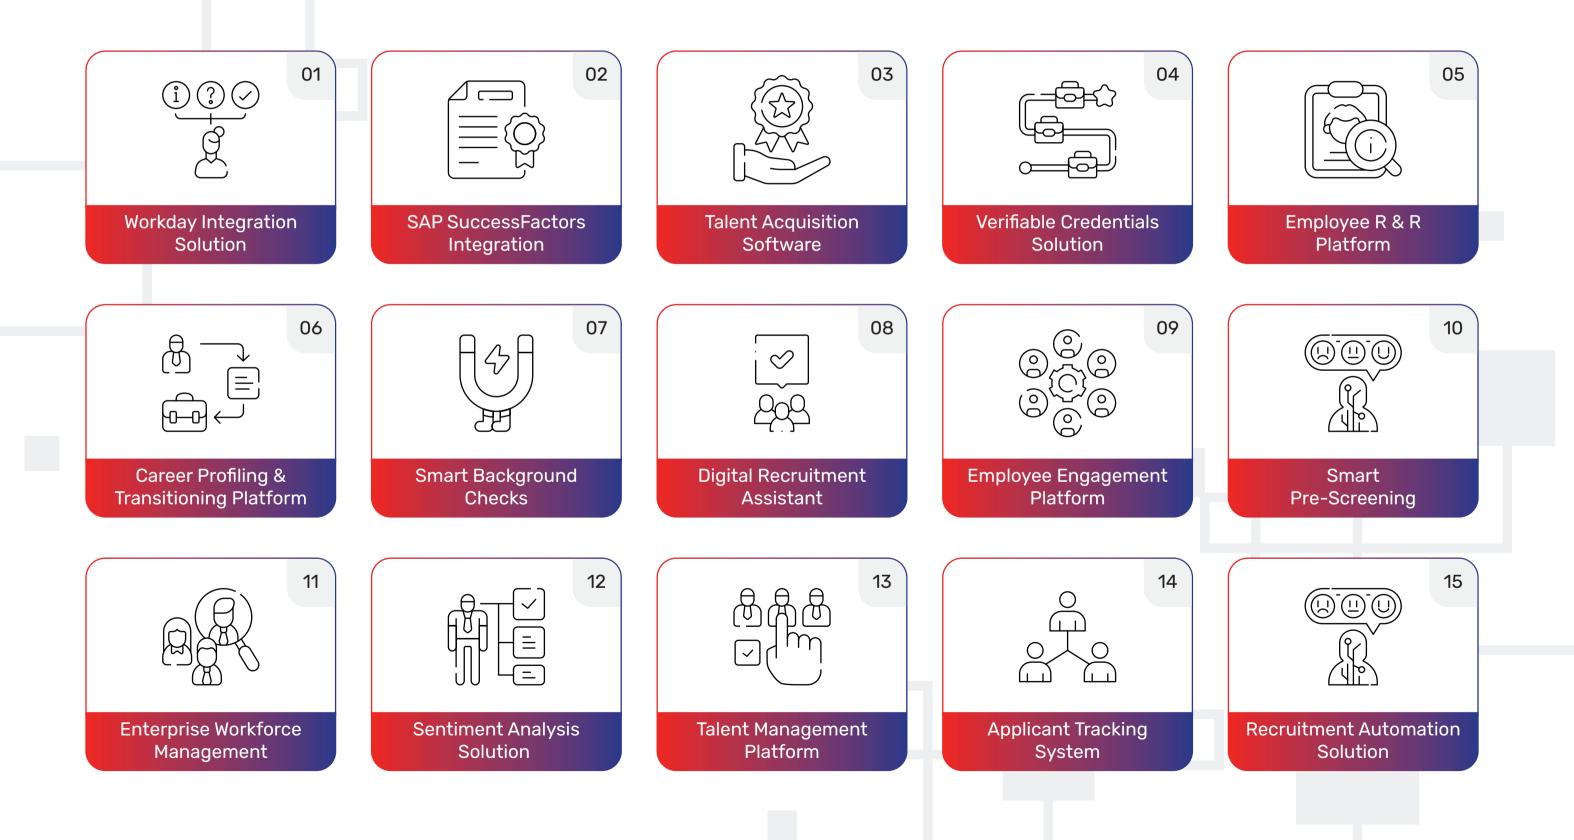

#### **Our HRTech Engineering Excellence**

#### **Candidate Engagement Chatbot Integration with** Workday & Job-Boards

#### SAP SuccessFactors Integration Enabling Effective Talent Management

#### AI-Powered Talent Acquisition Software Development to Transform Candidate Experience

#### Self-Sovereign Identity-based Verifiable Credentials Solutions

## **Employee Recognition powered by Digital Rewards & Recognition platform**

#### Career Profiling and Transitioning with Al-based Guided Platform

#### Hire-Safe With Smart Background Checks

Denain

#### Engineering Digital Recruitment Assistant to Speed up Recruitment Cycle

#### **Building AI-Powered Employee Engagement Platform**

#### **Redefine Recruitments With Smart Pre-Screening**

#### **Enterprise Workforce Management Modernization**

#### Sentiment Analysis Solution For Employee Engagement Platform

#### **Advanced Talent Management Platform**

#### Fast Track Recruitment with Applicant Tracking System

#### **Recruitment Automation Solution With Validated Assessments**